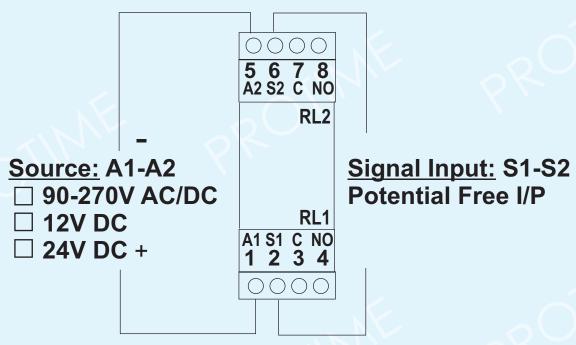

## **Connection Details:**

# **CONNECTION DETAILS:**

### **Technical Data**

1) Supply Voltage - 90-270V AC/DC

2) Output Contacts - 2 'NO' Contacts (potential free)

3) Switching duty - 6A resistive at 250V AC or 24V DC

4) Electrical Life - 10<sup>5</sup> operation at designed switching duty

5) Control Input - Potential Free Input

6) LED Indications - a) Power ON b) RL1 ON c) RL2 ON

7) Reset Time - 100 m. sec. Max.

8) Mounting - Din channel

9) Approximate Weight - 100gm

10) Dimension - 22.5mm(W) X 110(D) X 73.5mm(H)