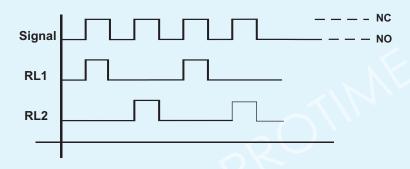

#### **OPERATION:**

PROTIME's N22-TR is tailor made solution for toggling the load or sharing the Load amongst the redundant equipments. It has two outputs, which toggles alternatively on getting external potential free command. Thus is an ideal & simple solution for automation panel boards.